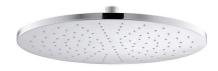

# **KOHLER**, Fauder trainhead with Katalyst® air-induction technology, 2.5 gpm K-13691

## Features

- Single-function rainhead.
- MasterClean<sup>™</sup> sprayface features an easy-to-clean surface that withstands mineral buildup.
- Optimized sprayface for maximum performance.
- 2.5 gpm (9.5 lpm) maximum flow rate.