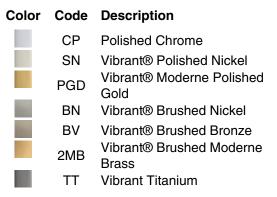

# **Available Colors/Finishes**

Color tiles intended for reference only.

KOHLER, Faudettainhead with Katalyst® air-induction technology, 2.5 gpm K-13691