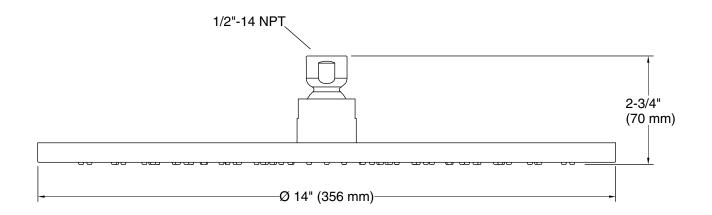

### Installation

• 1/2 -14 NPT connection.

### **Technical Information**

All product dimensions are nominal. **Showerhead/Body Spray:** Rated maximum 2.5 gal/min (9.5 l/min)

flow: 2.5 gal/min (9.5